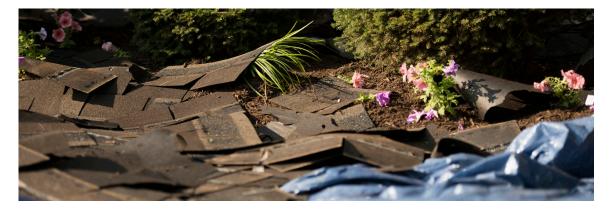

## **The Problem**

Many roofers only rely on tarps or plywood to catch the tons of debris generated from a single roof replacement. This often causes damage to the home, flowerbeds, shrubs, and more, and the homeowner is left finding debris weeks later.