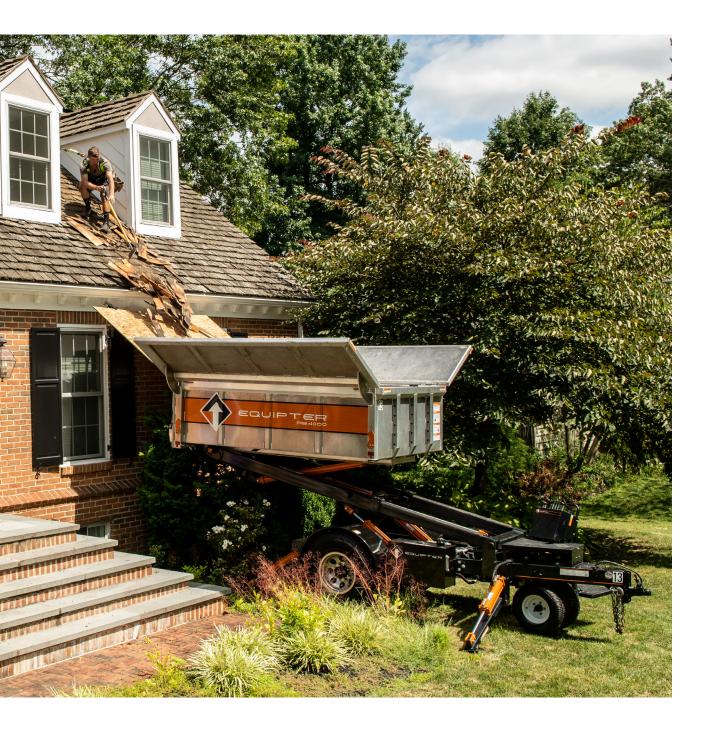

## **Our Solution**

We've taken contracting to the next level by investing in the Equipter RB4000. This innovative debris control equipment helps reduce or eliminate these concerns by catching debris before it hits the ground. This helps us deliver a cleaner, safer experience for you without sacrificing quality craftsmanship.

The compact, lightweight design of the Equipter allows us to navigate around your lawn and protect your property throughout the entire roof replacement process.